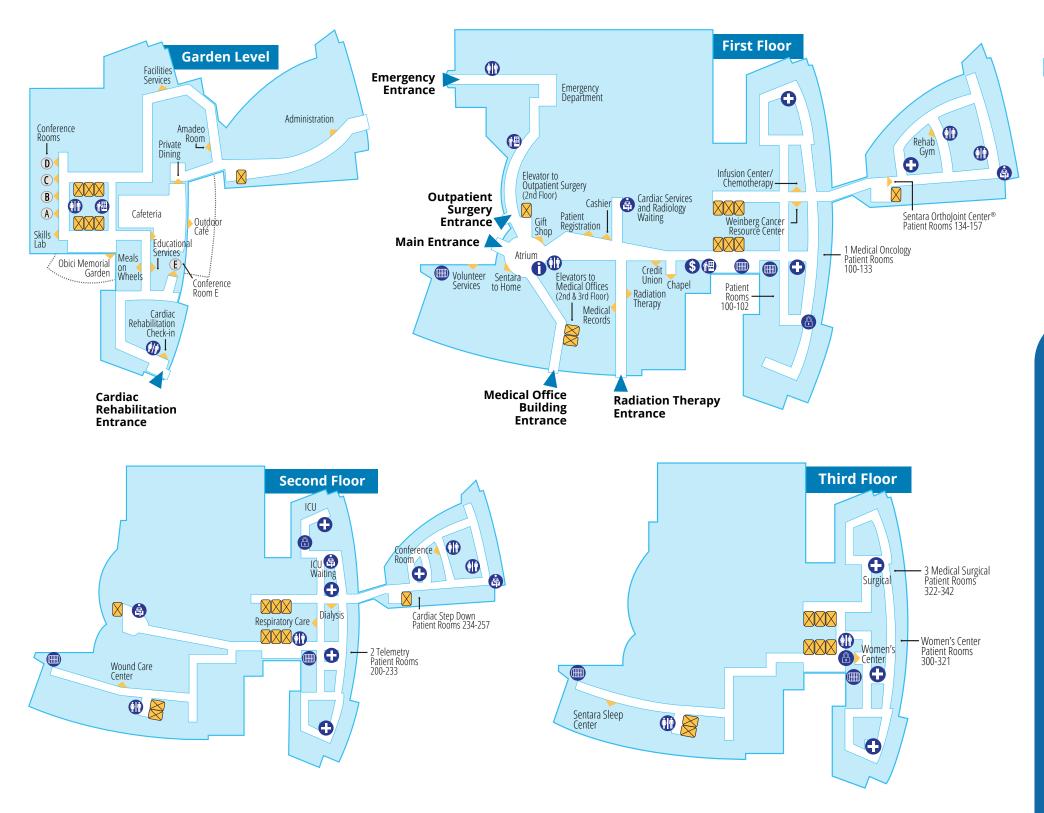

| DEPARTMENT                         | FLOOR  |
|------------------------------------|--------|
| Administration                     | Garden |
| Amedeo Room                        | Garden |
| Cafeteria                          | Garden |
| Cardiac Step Down                  | 2      |
| Cashier                            | 1      |
| Conference Rooms (A, B, C, D, E)   | Garden |
| Conference Room                    | 2      |
| Credit Union                       | 1      |
| Dialysis                           | 2      |
| Educational Services               | Garden |
| Emergency Dept.                    | 1      |
| Facilities Services                | Garden |
| Meals on Wheels                    | Garden |
| Gift Shop                          | 1      |
| ICU                                | 2      |
| ICU Waiting                        | 2      |
| Infusion Center/Chemotherapy       | 1      |
| Medical Oncology                   | 1      |
| Medical Records                    | 1      |
| Outdoor Café                       | Garden |
| Outpatient Surgery                 | 2      |
| Patient Registration               | 1      |
| Patient Rooms 100-157              | 1      |
| Patient Rooms 200-257              | 2      |
| Patient Rooms 300-342              | 3      |
| Private Dining                     | Garden |
| Radiation Therapy                  | 1      |
| Radiology Waiting                  | 1      |
| Rehab Gym                          | 1      |
| Respiratory Care                   | 2      |
| Sentara OrthoJoint Center®         | 1      |
| Sentara Sleep Center               | 3      |
| Sentara to Home                    | 1      |
| Skills Lab                         | Garden |
| Surgical                           | 3      |
| Volunteer Services                 | 1      |
| Weinberg Cancer Resource<br>Center | 1      |
| Women's Center                     | 3      |
| Wound Healing Center               | 2      |
| <u> </u>                           |        |