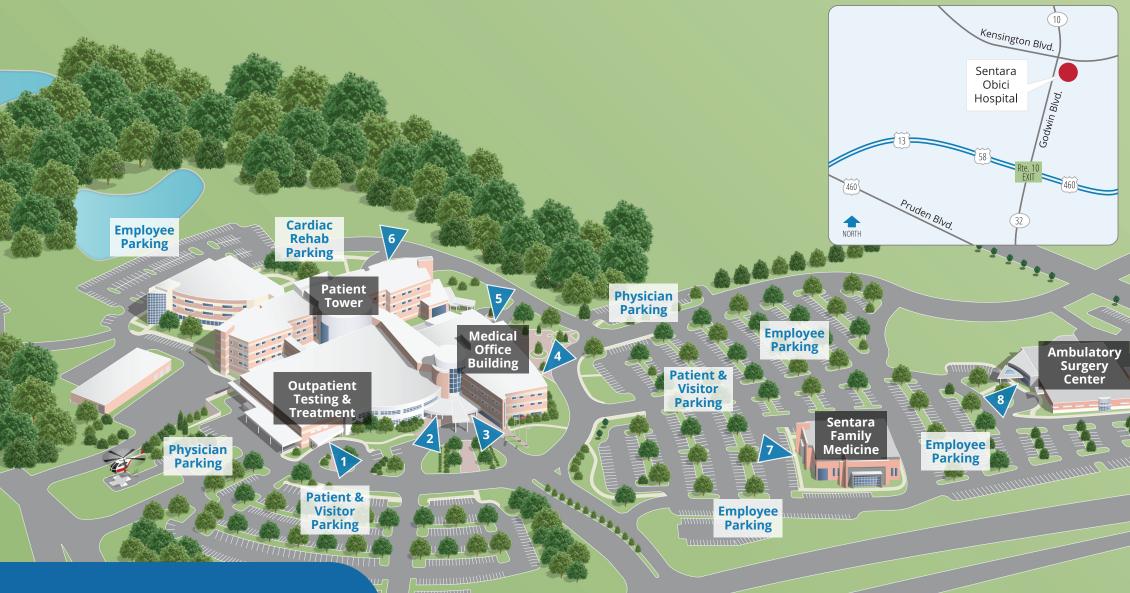

**SENTARA OBICI** 

**HOSPITAL** 

2800 Godwin Blvd.

Suffolk, VA 23434

- 1. Emergency Entrance
- 2. Outpatient Services Entrance
- 3. Main Entrance
- 4. Medical Office Building Entrance
- **5. Radiation Therapy Entrance**
- 6. Cardiac Rehabiliation Entrance
- 7. Sentara Family Medicine Entrance
- **8. Ambulatory Surgery Center Entrance**