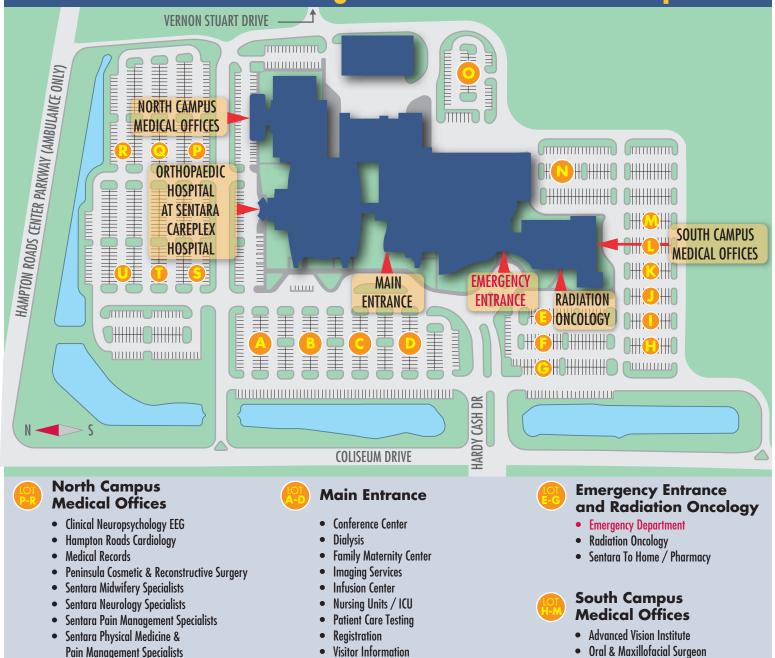

# **Directions and Parking to Sentara CarePlex Hospital**

- Sentara Pulmonary & Critical Care Specialists •
- Sentara Pulmonary Function Lab • •
- Sentara Therapy Services: Cardiac Rehab
- Sleep Disorders Clinic
- Urology of Virginia •

#### **Orthopaedic Hospital at** Sentara CarePlex Hospital

- **Orthopaedic Surgery Registration**
- **Orthopaedic Patient Rooms**

- **Oral & Maxillofacial Surgeon**
- Sentara Surgery Specialists
- Sentara Vascular Specialists
- **Tidewater Foot & Ankle**
- Virginia Oncology Associates

#### Doctor, Ambulance, and Police Parking

### From Norfolk / VA Beach / Chesapeake (Southside Area)

Via 1-64: Take I-64 West through the Hampton Roads Bridge Tunnel From I-64 West take exit for Magruder Blvd (VA-134) / NASA / Poquoson - exit 262B At the first stoplight, turn right on Hardy Cash Drive Proceed straight into the hospital campus

## From Williamsburg / Richmond

Via I-64: Take I-64 East From I-64 East, take exit of Hampton Roads Center Parkway East - exit 261B Turn right on Coliseum Drive Turn left at first light (Hardy Cash Drive) into the hospital campus

3000 Coliseum Drive, Hampton, VA 23666 757.736.1000 www.sentara.com/careplex

2/2023