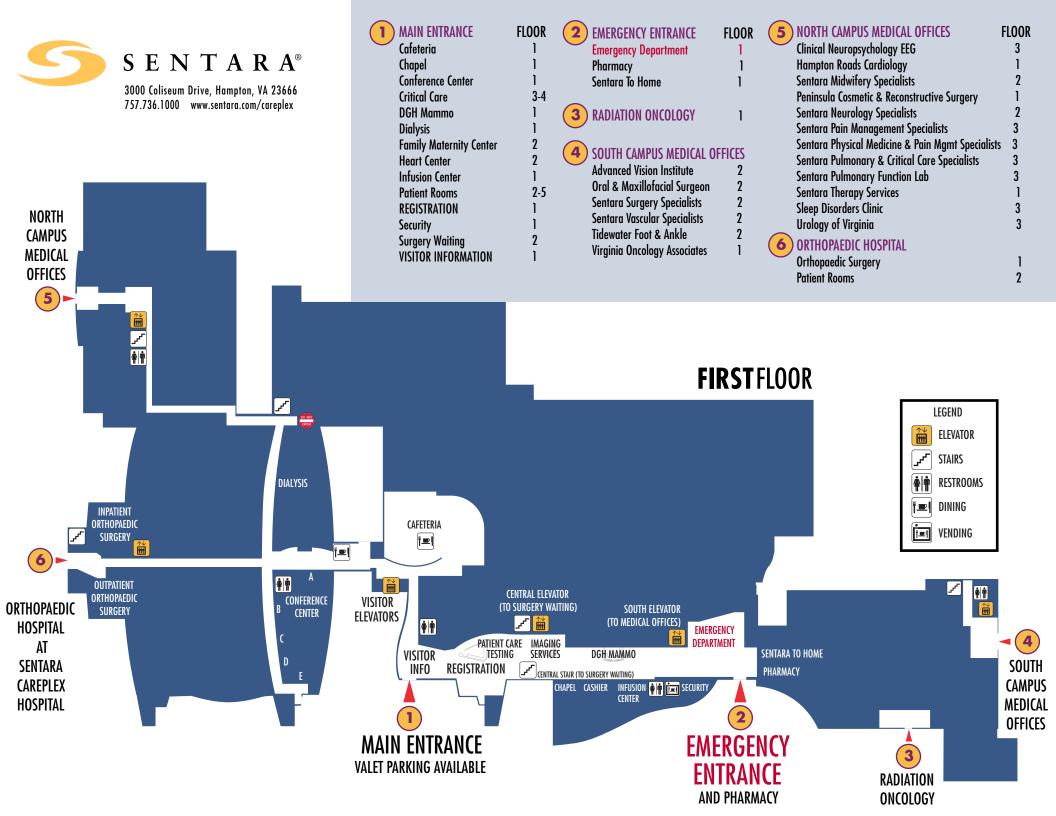

# **Directions and Parking to Sentara CarePlex Hospital**

- Sentara Pulmonary & Critical Care Specialists •
- Sentara Pulmonary Function Lab • •
- Sentara Therapy Services: Cardiac Rehab
- Sleep Disorders Clinic
- Urology of Virginia •

#### **Orthopaedic Hospital at** Sentara CarePlex Hospital

- **Orthopaedic Surgery Registration**
- **Orthopaedic Patient Rooms**

- **Oral & Maxillofacial Surgeon**
- Sentara Surgery Specialists
- Sentara Vascular Specialists
- **Tidewater Foot & Ankle**
- Virginia Oncology Associates