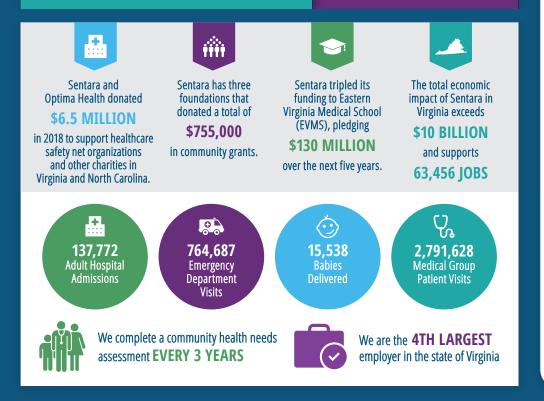

### \$354.121.000

**Uncompensated Patient Care** 

\$33,768,000 Health & Prevention Programs

\$2,086,000 Teaching & Training of Healthcare Professionals

\$389.975.000 Total Community Benefit Provided in 2018

Every day an average of **66 patients** seek care at Sentara hospitals who have no ability to pay for care. These services range from emergency visits to life saving trauma care.

**20%** of our emergency department visitors are uninsured, an average of 427 patients per day.