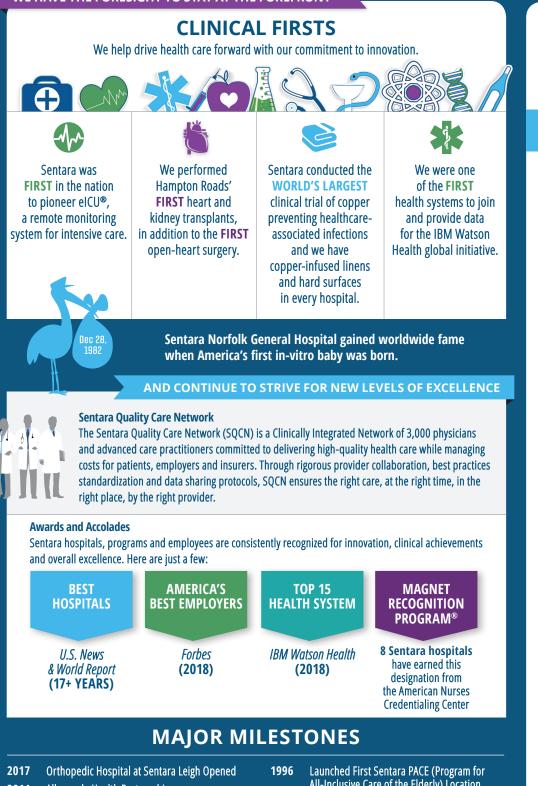

**Medical Transport** Air and ground medical transport with Nightingale Regional Air Ambulance and other vehicles

- 2014 Albemarle Health Partnership
- 2013 Sentara Hospice House Opened
- 2013 Halifax Regional Health System Merger
- 2011 Sentara Princess Anne Hospital Opened
- 2011 Martha Jefferson Hospital Merger
- 2011 **RMH Healthcare Merger**
- Orthopaedic Hospital at Sentara 2010 CarePlex Opened
- 2009 **Potomac Hospital Merger**
- Sentara Heart Hospital Opened 2006
- 2006 **Obici Hospital Merger**
- 2002 Williamsburg Community Hospital Merger
- 1998 Virginia Beach General Hospital Merger

- All-Inclusive Care of the Elderly) Location
- 1995 Sentara Medical Group Formed
- **Bayside Hospital Merger** 1991
- 1988 Hampton General Hospital Merger
- 1986 System Named Sentara Healthcare
- 1984 **Optima Health Plan Started**
- Life Care Division Developed 1983
- 1982 Home Care Formed
- 1972 State's First Merger of Two Non-Profit Hospitals: Norfolk General & Leigh Memorial
- 1892 Introduced School of Nursing
- 1888 Retreat for the Sick Opened - 25 Beds Norfolk